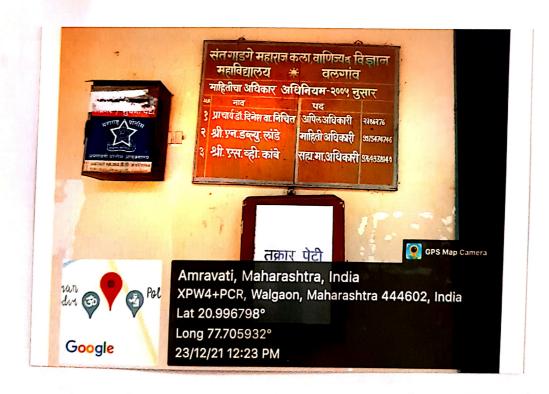

Complaint Box

PRINCIPAL
Sant Gadge Maharaj Art's,
Gordinerce & Science College
WALGAON, Dist. Amravati.