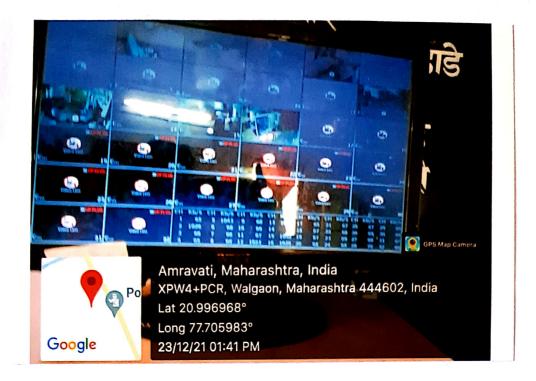

#### **Introductory Speech by Prof.H.B.Gajabhe**

Speech By Prof. Sapana Gawande on Women Rights

Vote of Thanks by Ku.Rashmi Pawade (Student)

C.C.TV. Camera

C.C. TV Camera

PRINCIPAL
Sant Gadge Maharaj Art's,
Commerce & Science College
WALGAON, Dist Amravati.

Complaint Box

PRINCIPAL
Sant Gadge Maharaj Art's,
Gordinerce & Science College
WALGAON, Dist. Amravati.