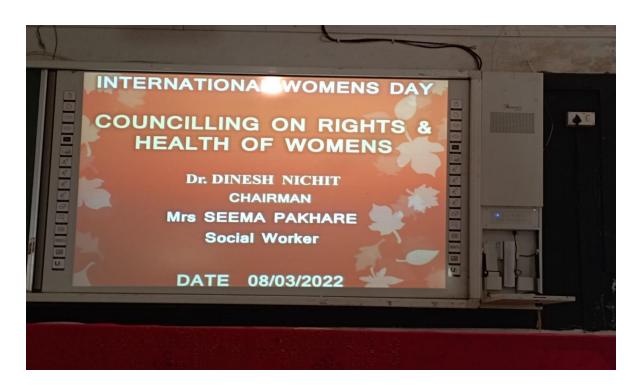

# Counselling Programme on Women Rights & Health on the Occasion of International Womens Day