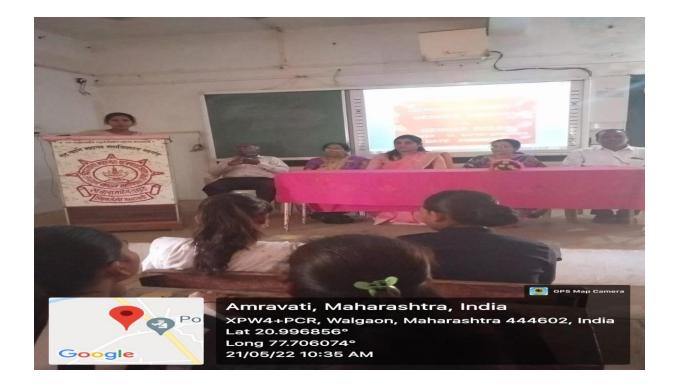

## Programme on Gender Equality Vs. Gender Role Dt. 21/05/2022

#### **Introductory Speech by Prof.H.B.Gajabhe**

Speech By Prof. Sapana Gawande on Women Rights

Vote of Thanks by Ku.Rashmi Pawade (Student)

C.C.TV. Camera

C.C. TV Camera

PRINCIPAL
Sant Gadge Maharaj Art's,
Commerce & Science College
WALGAON, Dist Amravati.