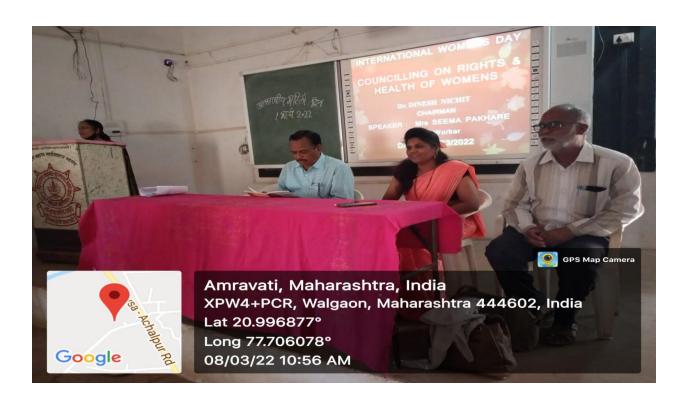

### ANNUAL GENDER SENSITIZATION ACTION PLAN 2021-2022

| Sr. | Strategic                          | Target             | Action Plan                      | Action Taken                                          |
|-----|------------------------------------|--------------------|----------------------------------|-------------------------------------------------------|
| No. | Goal                               | Participants       |                                  |                                                       |
| 1   | Health and Hygiene                 | Students and Staff | To organize Health Awerness      | Health Check up camp "Aple Arogya Aplya Hati" for     |
|     |                                    |                    | camp, Health cheking of girl     | Girls and Women organized at adopted village          |
|     |                                    |                    | Student and Womens.              | sawarkhed on Date 10.03.2022 In this health camp      |
|     |                                    |                    |                                  | Dr.Vaishali Wankhade,Dr.Kalindini Joshi, Dr.Manjusha  |
|     |                                    |                    |                                  | Kalmegh of Ayurvedic College,Amravati Present as      |
|     |                                    |                    |                                  | expert.Doctors guide the students and womens about    |
|     |                                    |                    |                                  | health in this camp and check their health            |
| 2   | Gender Sensitization               | Students           | Awareness and interactive        | Seema Pakhare, Social worker Guide students about     |
|     |                                    |                    | sessions with invited experts on | women right and safety. Programme organized on        |
|     |                                    |                    | relationship                     | dt.08/03/2022                                         |
| 3   | Gender based violence              | Students           | Training girls on self defence   | At Police Station Walgaon Experts from                |
|     |                                    |                    |                                  | PoliceDept.gave demonstration of self defence to girl |
|     |                                    |                    |                                  | students on                                           |
| 4   | Women Right and Gender equality    | Students and staff | Awareness and programme          | Dr.Sapna Gawande Madam guide students on Gender       |
|     |                                    |                    | campaign on woman right          | equality programme organized on dt.21/05/2022         |
|     |                                    |                    | gender equality                  |                                                       |
| 5   | Infrastructure and supporting      | Students and staff | Ladies common room, CC-TV        | Ladies Common Room Available, CCTV Camera             |
|     | facilities for gender equality and |                    | camera                           | Installed at Prominent places.                        |
|     | security                           |                    |                                  |                                                       |
|     |                                    |                    |                                  |                                                       |
|     |                                    |                    |                                  |                                                       |

# Counselling Programme on Women Rights & Health on the Occasion of International Womens Day