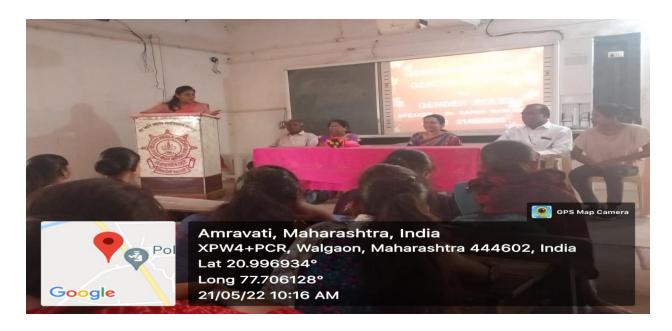

## Programme on Gender Equality Vs. Gender Role Dt. 21/05/2022

#### **Introductory Speech by Prof.H.B.Gajabhe**

Speech By Prof. Sapana Gawande on Women Rights

Vote of Thanks by Ku.Rashmi Pawade (Student)

C.C.TV. Camera

C.C. TV Camera

PRINCIPAL
Sant Gadge Maharaj Art's,
Commerce & Science College
WALGAON, Dist Amravati.